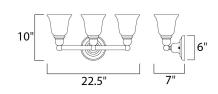

### **MEASUREMENTS**

**DIMENSION** : 22.5" W x 10" H x 7" Ext **BACK PLATE** : 6" W x 6" H x 7.94" HCO

HANGING WEIGHT : 5.14 lb