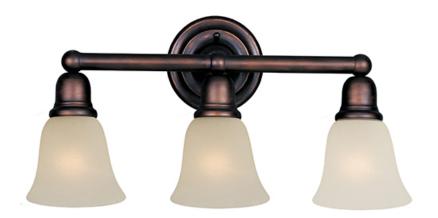

### PRODUCT DESCRIPTION

Beautifully crafted with round stems and offered in our Satin Nickel or Oil Rubbed Bronze finishes. Both available with Soft Vanilla glass.

## **GLASS**

Soft Vanilla SV