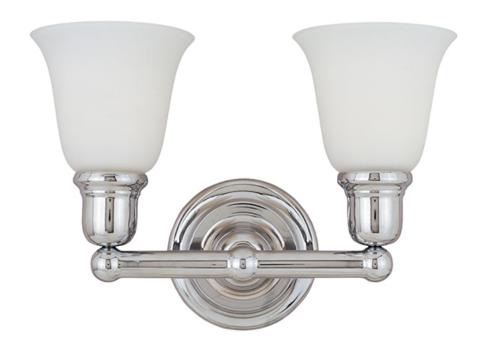

### PRODUCT DESCRIPTION

Beautifully crafted with round stems and offered in our Satin Nickel or Oil Rubbed Bronze finishes. Both available with Soft Vanilla glass.