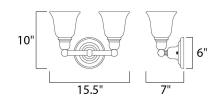

### **MEASUREMENTS**

**DIMENSION** : 15.5" W x 10" H x 7" Ext : 6" W x 6" H x 7.94" HCO **BACK PLATE** 

HANGING WEIGHT : 2.9 lb