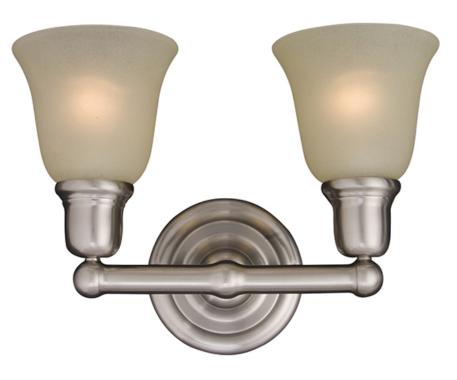

## **PRODUCT DESCRIPTION**

Beautifully crafted with round stems and offered in our Satin Nickel or Oil Rubbed Bronze finishes. Both available with Soft Vanilla glass.