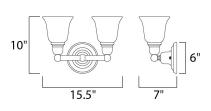

## MEASUREMENTS

DIMENSION **BACK PLATE** HANGING WEIGHT

LAMPING INPUT VOLTAGE : 120V

LUMENS BULB DIMMABLE : 15.5" W x 10" H x 7" Ext : 6" W x 6" H x 7.94" HCO : 3.42 lb

: 2,300 Rated : 2 x 60W Incandescent E26 Medium , 120W Total BULB INCLUDED : (Not Included) :Yes