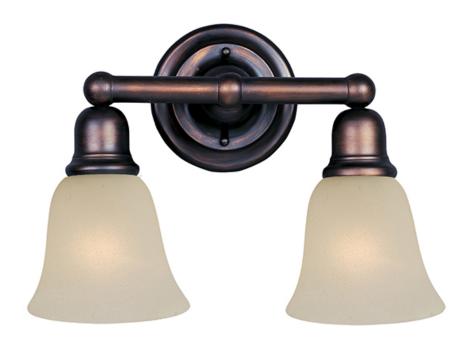

### PRODUCT DESCRIPTION

Beautifully crafted with round stems and offered in our Satin Nickel or Oil Rubbed Bronze finishes. Both available with Soft Vanilla glass.

#### **FINISHES OPTION**

Oil Rubbed Bronze Polished Chrome Satin Nickel

## **GLASS**

Soft Vanilla SV