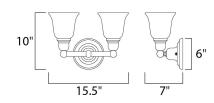

### **MEASUREMENTS**

**DIMENSION** : 15.5" W x 10" H x 7" Ext : 6" W x 6" H x 7.94" HCO **BACK PLATE** 

HANGING WEIGHT : 2.9 lb