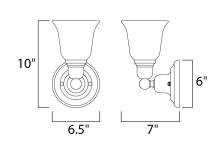

#### **MEASUREMENTS**

DIMENSION : 6.5" W x 10" H x 7" Ext MAX OAH : 11.5" OAH 6" W x 6" H

HANGING WEIGHT : 2.03 lb