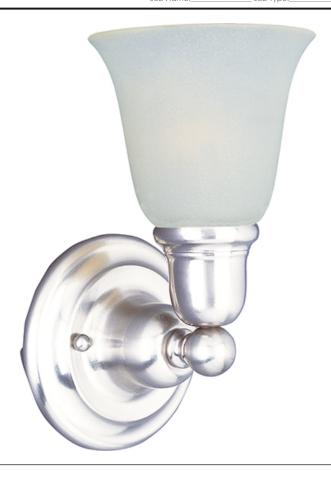

### PRODUCT DESCRIPTION

Beautifully crafted with round stems and offered in our Satin Nickel or Oil Rubbed Bronze finishes. Both available with Soft Vanilla glass.

#### **FINISHES OPTION**

Oil Rubbed Bronze
Polished Chrome
Satin Nickel

## **GLASS**

White WT