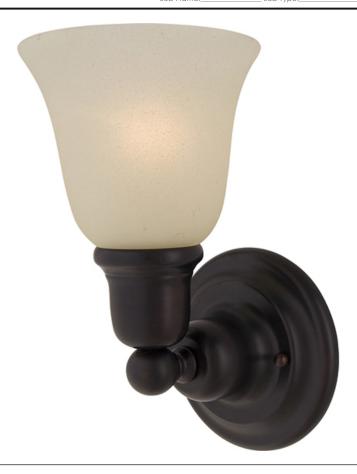

## PRODUCT DESCRIPTION

Beautifully crafted with round stems and offered in our Satin Nickel or Oil Rubbed Bronze finishes. Both available with Soft Vanilla glass.

#### **FINISHES OPTION**

Oil Rubbed Bronze
Polished Chrome
Satin Nickel

## **GLASS**

Soft Vanilla SV

# MATERIAL

Iron