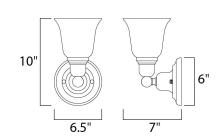

## **MEASUREMENTS**

DIMENSION : 6.5" W x 10" H x 7" Ext MAX OAH : 11.5" OAH 6" W x 6" H

HANGING WEIGHT : 2.03 lb