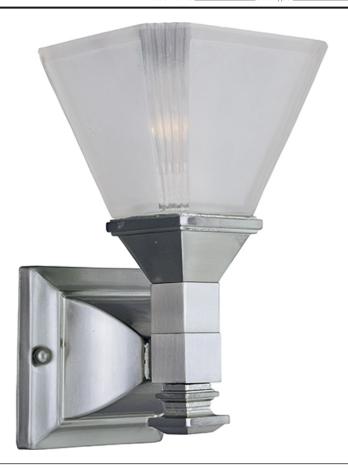

### PRODUCT DESCRIPTION

Popular pendant lighting at its best. Trendy square stems are available in a variety of lengths. Finished in Satin Nickel or Oil Rubbed Bronze with Marble glass.

## **GLASS**

Frosted FT

### MATERIAL Steel