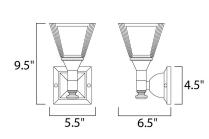

#### **MEASUREMENTS**

**DIMENSION** : 5.5" W x 9.5" H x 6.5" Ext

MAX OAH

HANGING WEIGHT : 2.42 lb

LAMPING

INPUT VOLTAGE : 120V

**LUMENS** : 1,150 Rated

BULB : 1 x 100W Incandescent MB, 100W Total