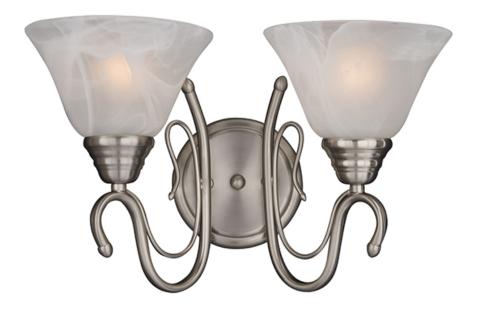

## PRODUCT DESCRIPTION

Maxim Lighting's commitment to both the residential lighting and the home building industries will assure you a product line focused on your basic lighting needs. With the Newport collection you will find quality lighting that is well designed, well priced and readily available.

## **MEASUREMENTS**

DIMENSION : 16.5" W x 10" H x 7.5" Ext

HANGING WEIGHT : 4.07 lb

#### **LAMPING**

LUMENS : 2,300 Rated

BULB : 2 x 100W Incandescent MB , 200W Total

BULB INCLUDED : (Not Included)
DIMMABLE : Standard
COLOR\_TEMP : 2700K
LIGHTING\_DIRECTION : Both

#### **FINISHES OPTION**

Kentucky Bronze

Light Gold

Oil Rubbed Bronze

Satin Nickel

GLASS

Marble MR

MATERIAL

Iron