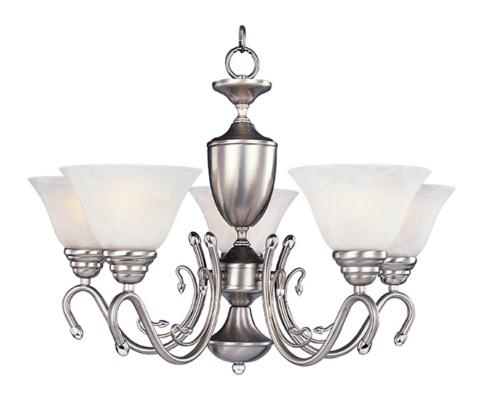

### PRODUCT DESCRIPTION

Maxim Lighting's commitment to both the residential lighting and the home building industries will assure you a product line focused on your basic lighting needs. With the Newport collection you will find quality lighting that is well designed, well priced and readily available.

## **MEASUREMENTS**

DIMENSION : 25" W x 17" H HANGING WEIGHT : 12.55 lb

#### **LAMPING**

LUMENS : 5,750 Rated

BULB : 5 x 100W Incandescent MB , 500W Total

BULB INCLUDED : (Not Included)
DIMMABLE : Standard
COLOR\_TEMP : 2700K

#### **FINISHES OPTION**

Light Gold

Oil Rubbed Bronze

GLASS

Marble MR

MATERIAL

Iron

**RATINGS**Dry Location