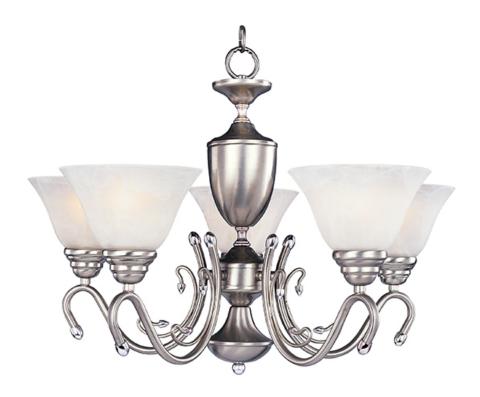

## PRODUCT DESCRIPTION

Maxim Lighting's commitment to both the residential lighting and the home building industries will assure you a product line focused on your basic lighting needs. With the Newport collection you will find quality lighting that is well designed, well priced and readily available.

# **MEASUREMENTS**

DIMENSION : 25" W x 17" H HANGING WEIGHT : 13.05 lb

#### **LAMPING**

LUMENS : 5,750 Rated

BULB : 5 x 100W Incandescent MB , 0W Total

BULB INCLUDED : (Not Included)

DIMMABLE :

COLOR\_TEMP : 2700K

#### **FINISHES OPTION**

Light Gold

Oil Rubbed Bronze

Satin Nickel

MATERIAL

Iron, Glass

**RATINGS**Dry Location