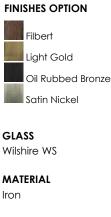

ocused on your basic lighting needs. With the Newport collection you will find quality lighting that is well designed, well priced and readily available.

MEASUREMENTS

: 25" W x 17.5" H HANGING WEIGHT : 11.29 lb

LAMPING

DIMENSION

LUMENS : 5,750 Rated BULB : 5 x 100W Incandescent MB , 500W Total BULB INCLUDED : (Not Included) DIMMABLE : Standard COLOR\_TEMP :2700K

## RATINGS

Dry Location

 $\square$ 

## ADDITIONAL

**RATED LIFE 2500 Hours** OPERATING TEMPERATURE: -20°C (-4°F), 40°C (104°F)

Always consult a qualified electrician before installing any lighting product.



WESTERN DISTRIBUTION CENTER (HEADQUARTER) 253 NORTH VINELAND AVE I CITY OF INDUSTRY, CA 91746

EASTERN DISTRIBUTION CENTER 4200 SHIRLEY DR. I ATLANTA, GA 30336

P. 626.956.4200 | F. 626.956.4225 | maximlighting.com





Job Type:\_