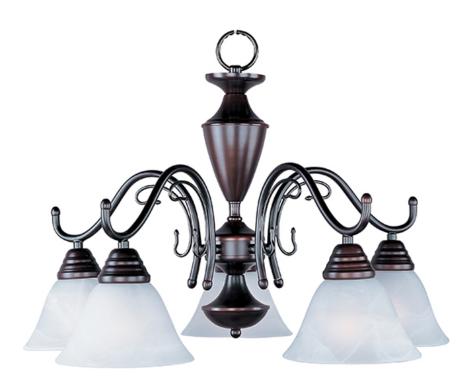

### **PRODUCT DESCRIPTION**

Maxim Lighting's commitment to both the residential lighting and the home building industries will assure you a product line focused on your basic lighting needs. With the Newport collection you will find quality lighting that is well designed, well priced and readily available.

#### **MEASUREMENTS**

DIMENSION HANGING WEIGHT

LAMPING

LUMENS BULB

: 25" W x 17.5" H : 11.29 lb

BULB INCLUDED DIMMABLE COLOR\_TEMP

: 5,750 Rated

### : 5 x 100W Incandescent MB , 500W Total : (Not Included) : Standard :2700K

# **FINISHES OPTION**

Filbert Light Gold

Oil Rubbed Bronze

Satin Nickel

GLASS Marble MR

MATERIAL

Iron