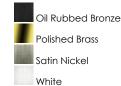

### PRODUCT DESCRIPTION

Maxim Lighting's commitment to both the residential lighting and the home building industries will assure you a product line focused on your basic lighting needs. With the Malaga collection you will find quality lighting that is well designed, well priced and readily available.



## **MEASUREMENTS**

DIMENSION : 20" W x 6" H HANGING WEIGHT : 7.76 lb

#### LAMPING

INPUT VOLTAGE : 120V

LUMENS : 2,688 Rated

BULB : 4 x 60W Incandescent MB , 240W Total

BULB INCLUDED : (Not Included)

DIMMABLE : Yes COLOR\_TEMP : 2700K

#### **FINISHES OPTION**



# GLASS

Wilshire WS

# MATERIAL

Glass + Steel

#### RATINGS

cETLus Dry Location



#### ADDITIONAL

RATED LIFE 2500 Hours OPERATING TEMPERATURE: -20°C (-4°F), 40°C (104°F)

PHOTOMETIC: Report Found Online

Always consult a qualified electrician before installing any lighting product.



# WESTERN DISTRIBUTION CENTER (HEADQUARTER) 253 NORTH VINELAND AVE I CITY OF INDUSTRY, CA 91746

# **EASTERN DISTRIBUTION CENTER**

4200 SHIRLEY DR. I ATLANTA, GA 30336

P. 626.956.4200 | F. 626.956.4225 | maximlighting.com