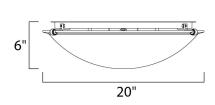

### PRODUCT DESCRIPTION

Maxim Lighting's commitment to both the residential lighting and the home building industries will assure you a product line focused on your basic lighting needs. With the Malaga collection you will find quality lighting that is well designed, well priced and readily available.



## **MEASUREMENTS**

DIMENSION : 20" W x 6" H HANGING WEIGHT : 7.76 lb

#### LAMPING

INPUT VOLTAGE : 120V

LUMENS : 2,688 Rated

BULB : 4 x 60W Incandescent MB , 240W Total

BULB INCLUDED : (Not Included)

DIMMABLE : Yes COLOR\_TEMP : 2700K

#### **FINISHES OPTION**



# GLASS

Wilshire WS

# MATERIAL

Glass + Steel

#### RATINGS

cETLus Dry Location



#### ADDITIONAL

RATED LIFE 2500 Hours OPERATING TEMPERATURE: -20°C (-4°F), 40°C (104°F)

PHOTOMETIC: Report Found Online

Always consult a qualified electrician before installing any lighting product.



# WESTERN DISTRIBUTION CENTER (HEADQUARTER) 253 NORTH VINELAND AVE I CITY OF INDUSTRY, CA 91746

# **EASTERN DISTRIBUTION CENTER**

4200 SHIRLEY DR. I ATLANTA, GA 30336

P. 626.956.4200 | F. 626.956.4225 | maximlighting.com