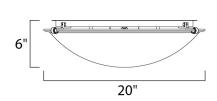

## PRODUCT DESCRIPTION

Maxim Lighting's commitment to both the residential lighting and the home building industries will assure you a product line focused on your basic lighting needs. With the Malaga collection you will find quality lighting that is well designed, well priced and readily available.



# **MEASUREMENTS**

DIMENSION : 20" W x 6" H HANGING WEIGHT : 7.76 lb

### LAMPING

**LUMENS** : 2,688 Rated

**BULB** : 4 x 60W Incandescent MB, 240W Total

**BULB INCLUDED** : (Not Included)

DIMMABLE : Yes COLOR\_TEMP : 2700K

### **FINISHES OPTION**



# **GLASS**

Marble MR

# MATERIAL

Glass + Steel

### **RATINGS**

cETLus Dry Location



#### ADDITIONAL

**RATED LIFE 2500 Hours OPERATING TEMPERATURE:** -20°C (-4°F), 40°C (104°F)

PHOTOMETIC: Report Found Online

Always consult a qualified electrician before installing any lighting product.



## WESTERN DISTRIBUTION CENTER (HEADQUARTER) 253 NORTH VINELAND AVE I CITY OF INDUSTRY, CA 91746

# **EASTERN DISTRIBUTION CENTER**

4200 SHIRLEY DR. I ATLANTA, GA 30336

P. 626.956.4200 | F. 626.956.4225 | maximlighting.com