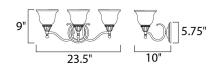

Quantity:



#### **PRODUCT DESCRIPTION**

A beautifully styled collection offered in Satin Nickel or our popular Oil Rubbed Bronze finish.



### MEASUREMENTS

DIMENSION : 23.5" W x 9" H x 10" Ext HANGING WEIGHT : 6.38 lb

## LAMPING

 LUMENS
 : 3,450

 BULB
 : 3 x 10

 BULB INCLUDED
 : (Not Ir

 DIMMABLE
 : Yes

 COLOR\_TEMP
 : 2700K

: 3,450 Rated : 3 x 100W Incandescent MB , 0W Total : (Not Included) : Yes



Gil Rubbed Bronze

**GLASS** Soft Vanilla SV

MATERIAL Iron, Glass

# RATINGS CULus

Dry Location



### ADDITIONAL RATED LIFE 2500 Hours OPERATING TEMPERATURE: -20°C (-4°F), 40°C (104°F)

Always consult a qualified electrician before installing any lighting product.



WESTERN DISTRIBUTION CENTER (HEADQUARTER) 253 NORTH VINELAND AVE I CITY OF INDUSTRY, CA 91746

EASTERN DISTRIBUTION CENTER 4200 SHIRLEY DR. I ATLANTA, GA 30336

P. 626.956.4200 | F. 626.956.4225 | maximlighting.com