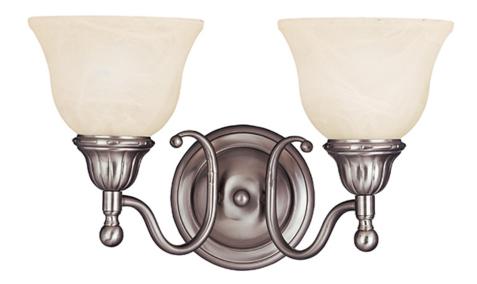

## PRODUCT DESCRIPTION

A beautifully styled collection offered in Satin Nickel or our popular Oil Rubbed Bronze finish.

#### **MEASUREMENTS**

DIMENSION : 15.5" W x 9" H x 10" Ext **BACK PLATE** : 5.67" W x 5.67" H

HANGING WEIGHT : 4.41 lb

## LAMPING

INPUT VOLTAGE : 120V

**LUMENS** : 2,300 Rated

**BULB** : 2 x 60W Incandescent E26 Medium, 120W Total

BULB INCLUDED : (Not Included)

DIMMABLE : Yes

#### **FINISHES OPTION**

Oil Rubbed Bronze

## **GLASS**

Soft Vanilla SV