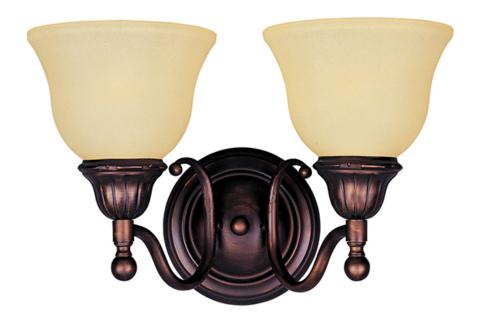

### PRODUCT DESCRIPTION

A beautifully styled collection offered in Satin Nickel or our popular Oil Rubbed Bronze finish.

#### **MEASUREMENTS**

DIMENSION : 15.5" W x 9" H x 10" Ext

HANGING WEIGHT : 4.41 lb

### LAMPING

**LUMENS** : 2,300 Rated

BULB : 2 x 100W Incandescent MB, 0W Total

BULB INCLUDED : (Not Included)

DIMMABLE : Yes COLOR\_TEMP : 2700K LIGHTING\_DIRECTION: Both

# **FINISHES OPTION**

Oil Rubbed Bronze

**GLASS** 

Soft Vanilla SV

MATERIAL

Iron, Glass

**RATINGS** 

cULus Dry Location