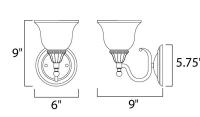

## MEASUREMENTS DIMENSION

HANGING WEIGHT

MAX OAH

LAMPING

LUMENS

BULB

: 6" W x 9" H x 9" Ext : 5.67" W x 5.67" H : 2.2 lb

INPUT VOLTAGE : 120V : 1,150 Rated : 1 x 60W Incandescent MB , 60W Total BULB INCLUDED : (Not Included) DIMMABLE : Standard Dimmer COLOR\_TEMP :2700K