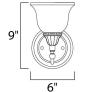

#### **MEASUREMENTS**

DIMENSION : 6" W x 9" H x 9" Ext MAX OAH : 5.75" W x 5.75" H

HANGING WEIGHT : 2.2 lb