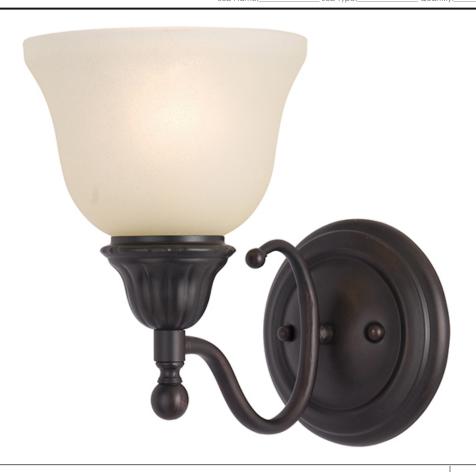

#### PRODUCT DESCRIPTION

A beautifully styled collection offered in Satin Nickel or our popular Oil Rubbed Bronze finish.

#### **FINISHES OPTION**

Filbert

Oil Rubbed Bronze

Satin Nickel

### **GLASS**

Soft Vanilla SV

## MATERIAL

Iron