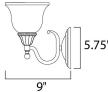

#### **MEASUREMENTS**

DIMENSION : 6" W x 9" H x 9" Ext MAX OAH : 5.75" W x 5.75" H

HANGING WEIGHT : 2.2 lb