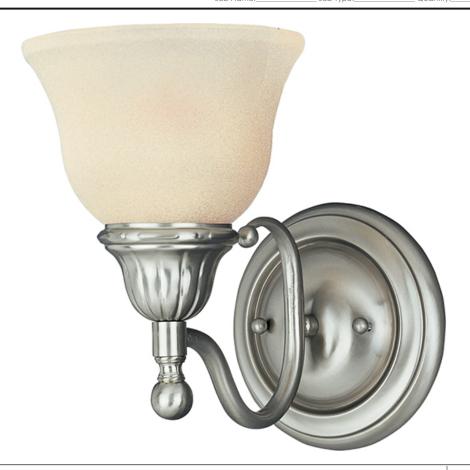

## PRODUCT DESCRIPTION

A beautifully styled collection offered in Satin Nickel or our popular Oil Rubbed Bronze finish.

## **FINISHES OPTION**

Oil Rubbed Bronze

**GLASS** 

Soft Vanilla SV

MATERIAL

Iron, Glass

**RATINGS** 

Dry Location