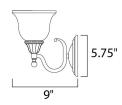

#### **MEASUREMENTS**

DIMENSION : 6" W x 9" H x 9" Ext

: 2.2 lb HANGING WEIGHT