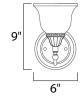

#### **MEASUREMENTS**

DIMENSION : 6" W x 9" H x 9" Ext

: 2.2 lb HANGING WEIGHT