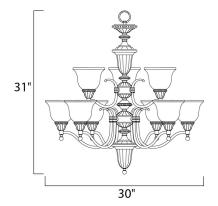

## MEASUREMENTS

DIMENSION : HANGING WEIGHT :

LAMPING INPUT VOLTAGE : 120V LUMENS : 10,35 BULB : 9 x 10 BULB INCLUDED : (Not 1 DIMMABLE : Stand COLOR\_TEMP : 27006

: 30" W x 31" H : 23.1 lb

In the second second