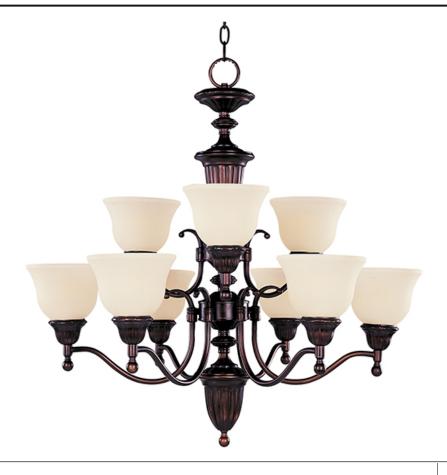

## **PRODUCT DESCRIPTION**

A beautifully styled collection offered in Satin Nickel or our popular Oil Rubbed Bronze finish.

## FINISHES OPTION

Filbert Oil Rubbed Bronze

**GLASS** Soft Vanilla SV

MATERIAL Iron

RATINGS Dry Location