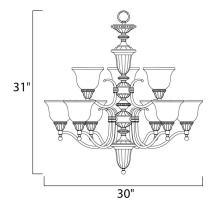

## MEASUREMENTS DIMENSION

HANGING WEIGHT

: 30" W x 31" H : 23.1 lb

LAMPING

LUMENS BULB BULB INCLUDED DIMMABLE COLOR\_TEMP

: 10,350 Rated : 9 x 100W Incandescent MB , 0W Total : (Not Included) :

MP : 2700K