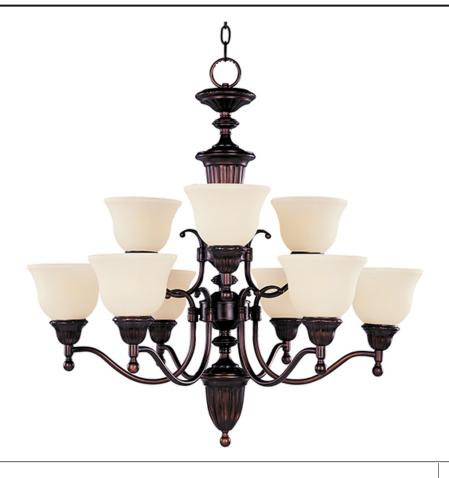

## PRODUCT DESCRIPTION

A beautifully styled collection offered in Satin Nickel or our popular Oil Rubbed Bronze finish.

## FINISHES OPTION

Filbert Oil Rubbed Bronze Satin Nickel

**GLASS** Soft Vanilla SV

MATERIAL Iron, Glass

**RATINGS** Dry Location