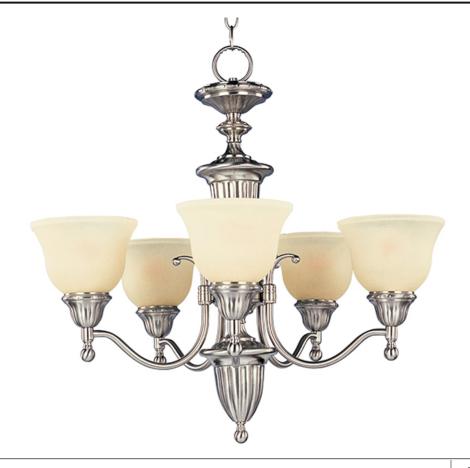

## **PRODUCT DESCRIPTION**

A beautifully styled collection offered in Satin Nickel or our popular Oil Rubbed Bronze finish.

## **FINISHES OPTION**

GLASS Soft Vanilla SV

MATERIAL Iron

RATINGS Dry Location