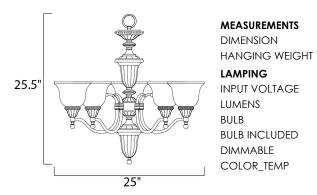

## MEASUREMENTS

: 25" W x 25.5" H : 15.67 lb

LAMPING INPUT VOLTAGE : 120V LUMENS BULB BULB INCLUDED DIMMABLE

: 5,750 Rated : 5 x 60W Incandescent MB , 300W Total : (Not Included) : Standard COLOR\_TEMP :2700K