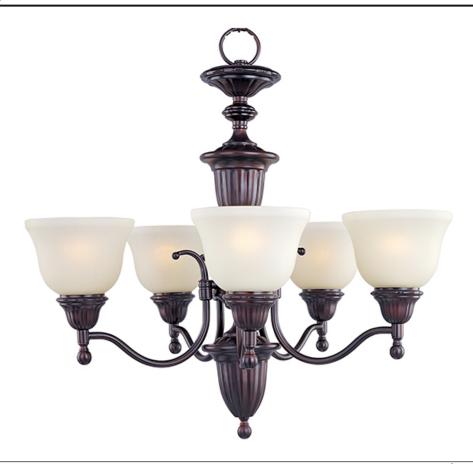

#### PRODUCT DESCRIPTION

A beautifully styled collection offered in Satin Nickel or our popular Oil Rubbed Bronze finish.

#### **FINISHES OPTION**

Oil Rubbed Bronze

## GLASS

Soft Vanilla SV

## MATERIAL

Iron