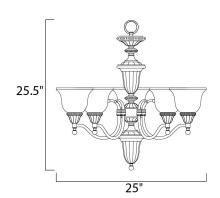

#### PRODUCT DESCRIPTION

A beautifully styled collection offered in Satin Nickel or our popular Oil Rubbed Bronze finish.



### MEASUREMENTS

DIMENSION : 25" W x 25.5" H HANGING WEIGHT : 15.67 lb

#### LAMPING

INPUT VOLTAGE : 120V

LUMENS : 5,750 Rated

BULB :  $5 \times 100 \text{W}$  Incandescent MB , 500W Total

BULB INCLUDED : (Not included)
DIMMABLE : Standard
COLOR\_TEMP : 2700K

#### **FINISHES OPTION**

Oil Rubbed Bronze

## GLASS

Soft Vanilla SV

## MATERIAL

Iron

# RATINGS

Dry Location



#### **ADDITIONAL**

RATED LIFE 2500 Hours OPERATING TEMPERATURE: -20°C (-4°F), 40°C (104°F)

Always consult a qualified electrician before installing any lighting product.



# WESTERN DISTRIBUTION CENTER (HEADQUARTER)

4200 SHIRLEY DR. I ATLANTA, GA 30336

P. 626.956.4200 | F. 626.956.4225 | maximlighting.com