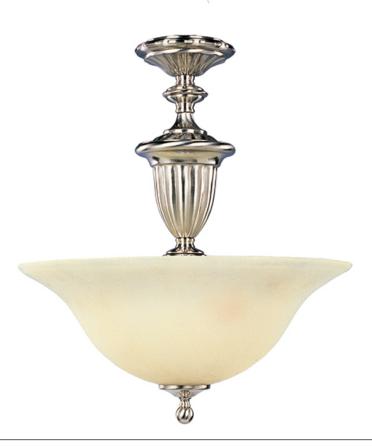

## PRODUCT DESCRIPTION

A beautifully styled collection offered in Satin Nickel or our popular Oil Rubbed Bronze finish.

## MEASUREMENTS

DIMENSION HANGING WEIGHT : 15.75" W x 21" H : 8.02 lb

LAMPING

LUMENS BULB BULB INCLUDED DIMMABLE COLOR\_TEMP

: 2,300 Rated : 2 x 100W Incandescent E26 Medium , 200W Total JDED : (Not Included) : Standard MP : 2700K

## FINISHES OPTION

**GLASS** Soft Vanilla SV

MATERIAL Iron

RATINGS Dry Location

ADDITIONAL RATED LIFE 2500 Hours OPERATING TEMPERATURE: -20°C (-4°F), 40°C (104°F)

Always consult a qualified electrician before installing any lighting product.