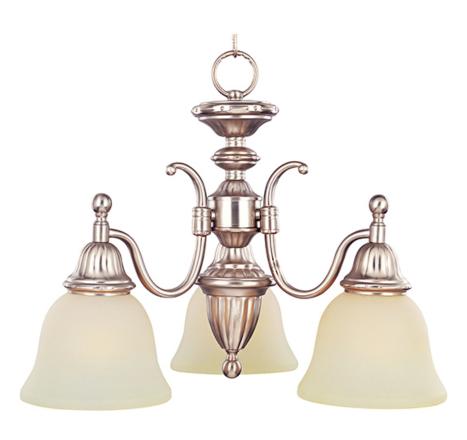

## **PRODUCT DESCRIPTION**

A beautifully styled collection offered in Satin Nickel or our popular Oil Rubbed Bronze finish.

## MEASUREMENTS

DIMENSION HANGING WEIGHT

LAMPING

LUMENS BULB BULB INCLUDED DIMMABLE COLOR\_TEMP

: 19.5" W x 14" H : 10.41 lb

: 3,450 Rated : 3 x 100W Incandescent MB , 300W Total : (Not Included) : Standard :2700K

## **FINISHES OPTION**

Filbert Oil Rubbed Bronze Satin Nickel

GLASS Soft Vanilla SV

MATERIAL Iron

RATINGS Dry Location