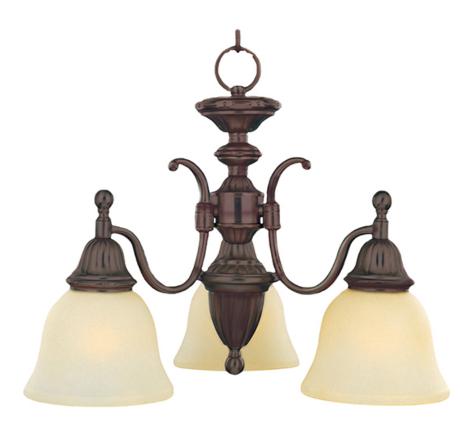

### PRODUCT DESCRIPTION

A beautifully styled collection offered in Satin Nickel or our popular Oil Rubbed Bronze finish.

#### **MEASUREMENTS**

DIMENSION : 19.5" W x 14" H

HANGING WEIGHT : 10.41 lb

## LAMPING

LUMENS : 3,450 Rated

BULB : 3 x 100W Incandescent MB , 300W Total

BULB INCLUDED : (Not Included)
DIMMABLE : Standard
COLOR\_TEMP : 2700K

## **FINISHES OPTION**

Filber

Oil Rubbed Bronze

Satin Nickel

GLASS

Soft Vanilla SV

MATERIAL

Iron