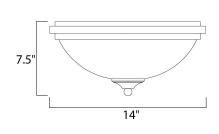

## MEASUREMENTS DIMENSION

: 14" W x 7.5" H : 5.38 lb HANGING WEIGHT

LAMPING

LUMENS BULB BULB INCLUDED DIMMABLE COLOR\_TEMP

INPUT VOLTAGE : 120V : 1,344 Rated : 2 x 60W Incandescent E26 Medium , 120W Total : (Not Included) : Yes :2700K