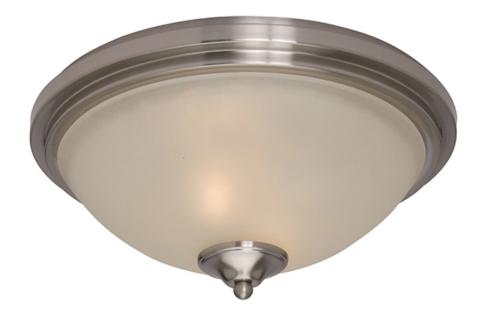

## **PRODUCT DESCRIPTION**

A beautifully styled collection offered in Satin Nickel or our popular Oil Rubbed Bronze finish.

GLASS Soft Vanilla SV

MATERIAL Iron

RATINGS Dry Location