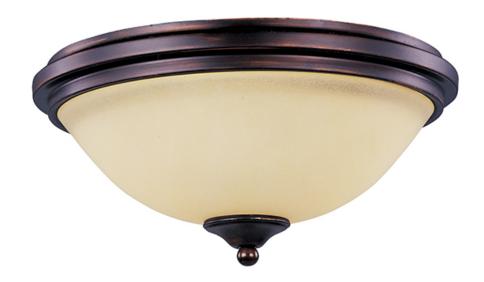

### PRODUCT DESCRIPTION

A beautifully styled collection offered in Satin Nickel or our popular Oil Rubbed Bronze finish.

## GLASS

Soft Vanilla SV

## MATERIAL

Iron