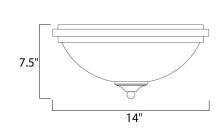

### PRODUCT DESCRIPTION

A beautifully styled collection offered in Satin Nickel or our popular Oil Rubbed Bronze finish.



#### **MEASUREMENTS**

DIMENSION : 14" W x 7.5" H

HANGING WEIGHT : 5.38 lb

#### LAMPING

INPUT VOLTAGE : 120V

LUMENS : 1,344 Rated

BULB : 2 x 60W Incandescent MB , 120W Total

BULB INCLUDED : (Not Included)

DIMMABLE : Yes COLOR\_TEMP : 2700K

#### **FINISHES OPTION**



## GLASS

Soft Vanilla SV

## MATERIAL

Iron

# RATINGS

Dry Location



### **ADDITIONAL**

RATED LIFE 2500 Hours OPERATING TEMPERATURE: -20°C (-4°F), 40°C (104°F)

Always consult a qualified electrician before installing any lighting product.



# WESTERN DISTRIBUTION CENTER (HEADQUARTER)

253 NORTH VINELAND AVE I CITY OF INDUSTRY, CA 91746

## **EASTERN DISTRIBUTION CENTER**

4200 SHIRLEY DR. I ATLANTA, GA 30336

P. 626.956.4200 | F. 626.956.4225 | maximlighting.com