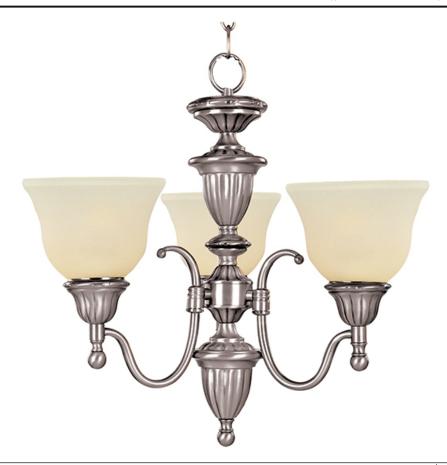

## PRODUCT DESCRIPTION

A beautifully styled collection offered in Satin Nickel or our popular Oil Rubbed Bronze finish.

#### **FINISHES OPTION**

Oil Rubbed Bronze

Satin Nickel