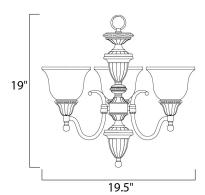

## PRODUCT DESCRIPTION

A beautifully styled collection offered in Satin Nickel or our popular Oil Rubbed Bronze finish.



## MEASUREMENTS

: 19.5" W x 16.75" H DIMENSION

HANGING WEIGHT : 10.38 lb

## LAMPING

INPUT VOLTAGE : 120V

LUMENS : 3,450 Rated

BULB : 3 x 100W Incandescent MB , 300W Total

BULB INCLUDED : (Not Included) : Standard DIMMABLE COLOR\_TEMP : 2700K

#### **FINISHES OPTION**



Oil Rubbed Bronze

Satin Nickel

## GLASS

Soft Vanilla SV

#### MATERIAL

Iron

## **RATINGS**

Dry Location



## **ADDITIONAL**

RATED LIFE 2500 Hours OPERATING TEMPERATURE: -20°C (-4°F), 40°C (104°F)

Always consult a qualified electrician before installing any lighting product.



WESTERN DISTRIBUTION CENTER (HEADQUARTER)

# **EASTERN DISTRIBUTION CENTER**

4200 SHIRLEY DR. I ATLANTA, GA 30336

P. 626.956.4200 | F. 626.956.4225 | maximlighting.com