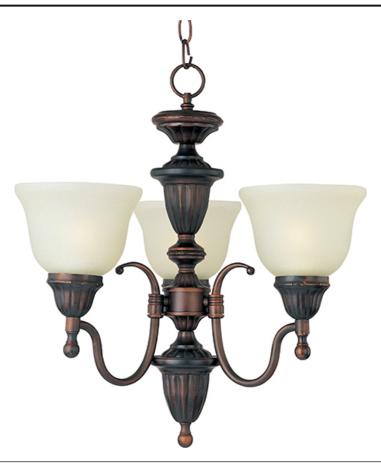

## **PRODUCT DESCRIPTION**

A beautifully styled collection offered in Satin Nickel or our popular Oil Rubbed Bronze finish.

## **FINISHES OPTION**

Oil Rubbed Bronze Satin Nickel

GLASS Soft Vanilla SV

MATERIAL Iron

RATINGS Dry Location