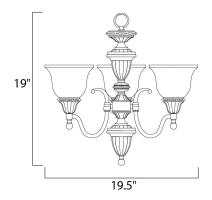

: 19.5" W x 16.75" H

: 10.38 lb

: 3,450 Rated

## MEASUREMENTS

DIMENSION HANGING WEIGHT

LAMPING INPUT VOLTAGE : 120V LUMENS BULB

- : 3 x 100W Incandescent MB , 300W Total BULB INCLUDED : (Not Included)
- DIMMABLE
- : Standard Dimmer COLOR\_TEMP :2700K