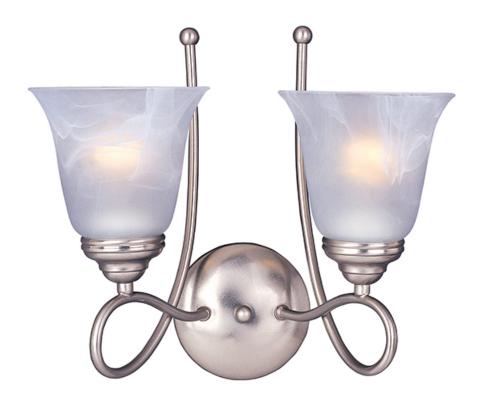

### PRODUCT DESCRIPTION

Beautifully flowing arms provide a clean, elegant look to this collection offered in Satin Nickel with Marbleized glass.

### **MEASUREMENTS**

DIMENSION : 14" W x 12.5" H x 8" Ext

HANGING WEIGHT : 2.76 lb

#### LAMPING

**LUMENS** : 2,300 Rated

:  $2 \times 100 \text{W}$  Incandescent MB , 200W Total BULB

BULB INCLUDED : (Not Included) DIMMABLE : Standard COLOR\_TEMP : 2700K LIGHTING\_DIRECTION: Both

# **GLASS** Marble MR

### MATERIAL Iron