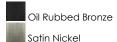

### PRODUCT DESCRIPTION

Beautifully flowing arms provide a clean, elegant look to this collection offered in Satin Nickel with Marbleized glass.

### **MEASUREMENTS**

DIMENSION : 14" W x 12.5" H x 8" Ext

HANGING WEIGHT : 2.76 lb

#### LAMPING

**LUMENS** : 2,300 Rated

:  $2 \times 100 \text{W}$  Incandescent MB , 200W Total BULB

BULB INCLUDED : (Not Included) DIMMABLE : Standard COLOR\_TEMP : 2700K LIGHTING\_DIRECTION: Both

### **FINISHES OPTION**



# **GLASS** Marble MR

### MATERIAL Iron

# **RATINGS** Dry Location



#### **ADDITIONAL**

INSTALL UP/DOWN: Both RATED LIFE 2500 Hours OPERATING TEMPERATURE: -20°C (-4°F), 40°C (104°F)

Always consult a qualified electrician before installing any lighting product.



## WESTERN DISTRIBUTION CENTER (HEADQUARTER) 253 NORTH VINELAND AVE I CITY OF INDUSTRY, CA 91746

4200 SHIRLEY DR. I ATLANTA, GA 30336

P. 626.956.4200 | F. 626.956.4225 | maximlighting.com