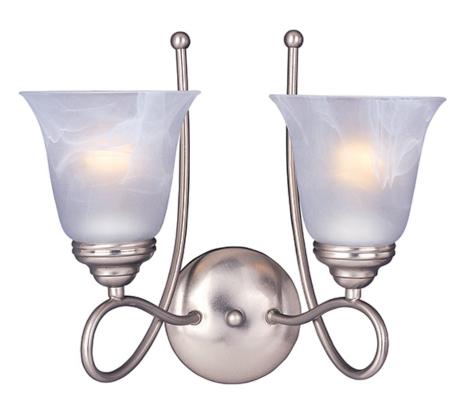

## **PRODUCT DESCRIPTION**

Beautifully flowing arms provide a clean, elegant look to this collection offered in Satin Nickel with Marbleized glass.

## LAMPING

LUMENS BULB BULB INCLUDED DIMMABLE COLOR\_TEMP : 14" W x 12.5" H x 8" Ext : 2.76 lb

: 2,300 Rated : 2 x 100W Incandescent MB , 0W Total DED : (Not Included) : AP : 2700K

MATERIAL Iron

**RATINGS** Dry Location