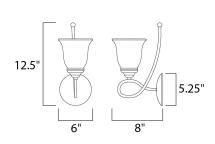

## MEASUREMENTS DIMENSION

HANGING WEIGHT

MAX OAH

LAMPING

LUMENS

BULB

: 6" W x 12.5" H x 8" Ext : 5.13" W x 5.13" H : 2.12 lb

INPUT VOLTAGE :120V : 1,150 Rated : 1 x 100W Incandescent MB , 100W Total BULB INCLUDED : (Not Included) DIMMABLE : Standard COLOR\_TEMP :2700K LIGHTING\_DIRECTION : Both