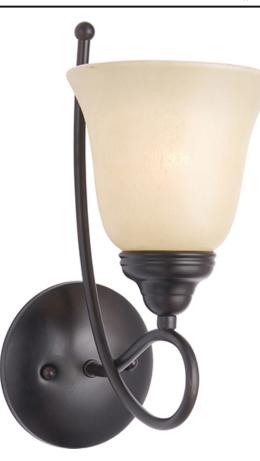

## **PRODUCT DESCRIPTION**

Beautifully flowing arms provide a clean, elegant look to this collection offered in Satin Nickel with Marbleized glass.

## **FINISHES OPTION**

GLASS Wilshire WS

MATERIAL Iron

RATINGS Dry Location