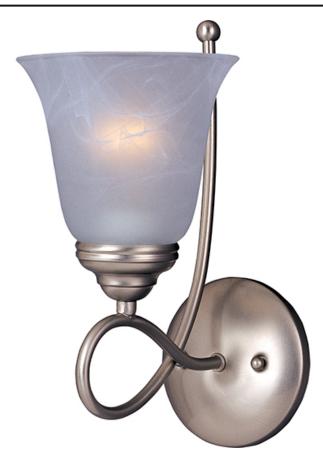

### PRODUCT DESCRIPTION

Beautifully flowing arms provide a clean, elegant look to this collection offered in Satin Nickel with Marbleized glass.

#### **FINISHES OPTION**

Oil Rubbed Bronze Satin Nickel

## **GLASS**

Marble MR

# MATERIAL

Iron