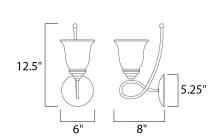

#### **MEASUREMENTS**

DIMENSION : 6" W x 12.5" H x 8" Ext MAX OAH : 5.13" W x 5.13" H

HANGING WEIGHT : 2.12 lb