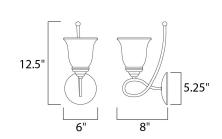

#### **MEASUREMENTS**

DIMENSION : 6" W x 12.5" H x 8" Ext

HANGING WEIGHT : 2.12 lb