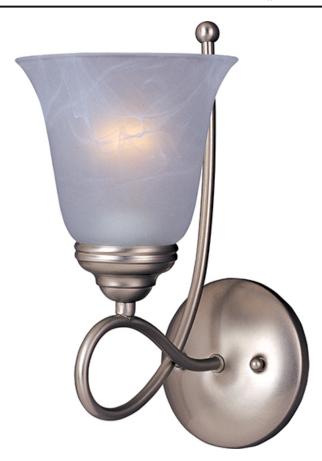

## PRODUCT DESCRIPTION

Beautifully flowing arms provide a clean, elegant look to this collection offered in Satin Nickel with Marbleized glass.