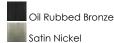

## PRODUCT DESCRIPTION

Beautifully flowing arms provide a clean, elegant look to this collection offered in Satin Nickel with Marbleized glass.



#### **MEASUREMENTS**

DIMENSION : 6" W x 12.5" H x 8" Ext

HANGING WEIGHT : 2.12 lb

## LAMPING

LUMENS : 1,150 Rated

BULB : 1 x 100W Incandescent MB , 0W Total

BULB INCLUDED : (Not Included)

DIMMABLE

COLOR\_TEMP : 2700K

### **FINISHES OPTION**



## MATERIAL

Iron

# RATINGS

Dry Location



## **ADDITIONAL**

RATED LIFE 2500 Hours OPERATING TEMPERATURE: -20°C (-4°F), 40°C (104°F)

Always consult a qualified electrician before installing any lighting product.