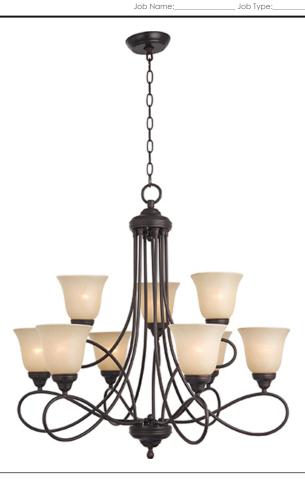

#### **PRODUCT DESCRIPTION**

Beautifully flowing arms provide a clean, elegant look to this collection offered in Satin Nickel with Marbleized glass.

#### **MEASUREMENTS**

DIMENSION : 30.5" W x 31" H HANGING WEIGHT : 16.53 lb