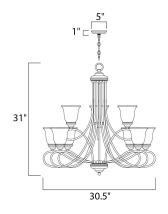

#### **PRODUCT DESCRIPTION**

Beautifully flowing arms provide a clean, elegant look to this collection offered in Satin Nickel with Marbleized glass.



#### **MEASUREMENTS**

DIMENSION : 30.5" W x 31" H HANGING WEIGHT : 16.53 lb

#### LAMPING

INPUT VOLTAGE : 120V

**LUMENS** : 10,350 Rated

BULB : 9 x 100W Incandescent MB , 900W Total

BULB INCLUDED : (Not Included)

DIMMABLE : Yes COLOR\_TEMP : 2700K

## **FINISHES OPTION**



## **GLASS**

Wilshire WS

# MATERIAL

Steel + Glass

## **RATINGS**

cULus Dry Location



#### **ADDITIONAL**

RATED LIFE 2500 Hours OPERATING TEMPERATURE: -20°C (-4°F), 40°C (104°F)

Always consult a qualified electrician before installing any lighting product.



WESTERN DISTRIBUTION CENTER (HEADQUARTER)

**EASTERN DISTRIBUTION CENTER** 

4200 SHIRLEY DR. I ATLANTA, GA 30336

P. 626.956.4200 | F. 626.956.4225 | maximlighting.com