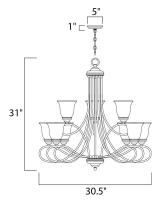

# MEASUREMENTS

DIMENSION

CANOPY

DIMMABLE

: 30.5" L x 30.5" W x 31" H

: 16.53 lb HANGING WEIGHT