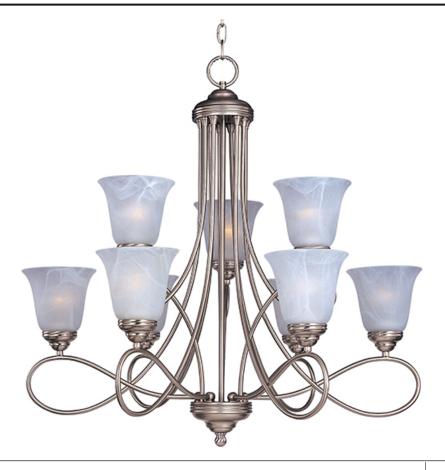

# **PRODUCT DESCRIPTION**

Beautifully flowing arms provide a clean, elegant look to this collection offered in Satin Nickel with Marbleized glass.