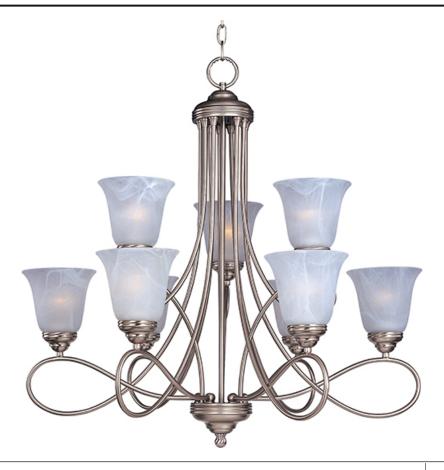

# **PRODUCT DESCRIPTION**

Beautifully flowing arms provide a clean, elegant look to this collection offered in Satin Nickel with Marbleized glass.