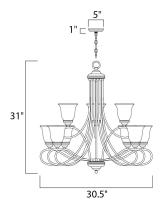

# MEASUREMENTS

HANGING WEIGHT

DIMENSION

LAMPING

LUMENS

BULB

: 30.5" W x 31" H : 16.53 lb

: 10,350 Rated : 9 x 100W Incandescent MB , 0W Total