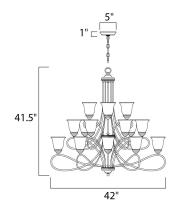

#### PRODUCT DESCRIPTION

Beautifully flowing arms provide a clean, elegant look to this collection offered in Satin Nickel with Marbleized glass.



## **MEASUREMENTS**

DIMENSION : 42" W x 41.5" H HANGING WEIGHT : 39.04 lb

## LAMPING

LUMENS : 10,080 Rated

BULB : 15 x 60W Incandescent MB , 900W Total

BULB INCLUDED : (Not Included)

DIMMABLE : Yes COLOR\_TEMP : 2700K

## **FINISHES OPTION**



# GLASS

Wilshire WS

# MATERIAL

Steel + Glass

#### **RATINGS**

cULus Dry Location



#### **ADDITIONAL**

RATED LIFE 2500 Hours OPERATING TEMPERATURE: -20°C (-4°F), 40°C (104°F)

Always consult a qualified electrician before installing any lighting product.



WESTERN DISTRIBUTION CENTER (HEADQUARTER)
253 NORTH VINELAND AVE I CITY OF INDUSTRY, CA 91746

# EASTERN DISTRIBUTION CENTER

4200 SHIRLEY DR. I ATLANTA, GA 30336

P. 626.956.4200 | F. 626.956.4225 | maximlighting.com