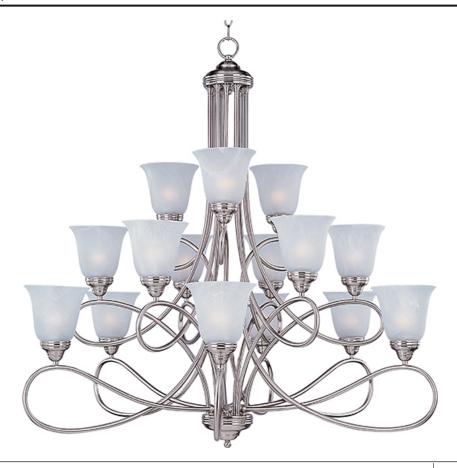

## **PRODUCT DESCRIPTION**

Beautifully flowing arms provide a clean, elegant look to this collection offered in Satin Nickel with Marbleized glass.