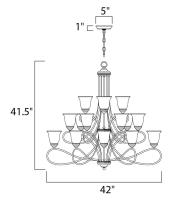

## MEASUREMENTS

HANGING WEIGHT

: 42" W x 41.5" H : 5.12" W x 1" H x 5.12" L

# LAMPING

INPUT VOLTAGE : 120V

DIMENSION

CANOPY

LUMENS BULB

DIMMABLE

: 39.04 lb

: 10,080 Rated