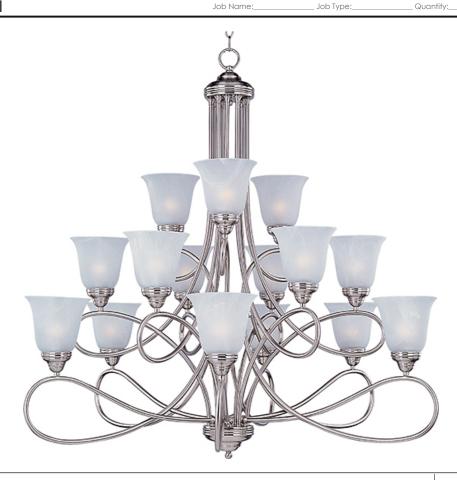

## **PRODUCT DESCRIPTION**

Beautifully flowing arms provide a clean, elegant look to this collection offered in Satin Nickel with Marbleized glass.

## **MEASUREMENTS**

DIMENSION : 42" W x 41.5" H HANGING WEIGHT : 39.04 lb

## LAMPING

**LUMENS** : 10,080 Rated

BULB : 15 x 60W Incandescent MB, 0W Total

BULB INCLUDED : (Not Included)

DIMMABLE : Yes COLOR\_TEMP : 2700K

## MATERIAL

Steel + Glass