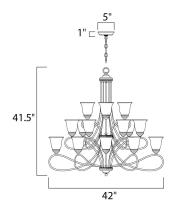

## **PRODUCT DESCRIPTION**

Beautifully flowing arms provide a clean, elegant look to this collection offered in Satin Nickel with Marbleized glass.



## **MEASUREMENTS**

DIMENSION : 42" W x 41.5" H HANGING WEIGHT : 39.04 lb

## LAMPING

**LUMENS** : 10,080 Rated

BULB : 15 x 60W Incandescent MB, 0W Total

BULB INCLUDED : (Not Included)

DIMMABLE : Yes COLOR\_TEMP : 2700K

#### **FINISHES OPTION**



## MATERIAL

Steel + Glass

### **RATINGS**

**cULus** Dry Location



## **ADDITIONAL**

**RATED LIFE 2500 Hours OPERATING TEMPERATURE:** -20°C (-4°F), 40°C (104°F)

Always consult a qualified electrician before installing any lighting product.



# WESTERN DISTRIBUTION CENTER (HEADQUARTER) 253 NORTH VINELAND AVE I CITY OF INDUSTRY, CA 91746

4200 SHIRLEY DR. I ATLANTA, GA 30336

P. 626.956.4200 | F. 626.956.4225 | maximlighting.com