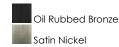

## **PRODUCT DESCRIPTION**

Beautifully flowing arms provide a clean, elegant look to this collection offered in Satin Nickel with Marbleized glass.



## **MEASUREMENTS**

DIMENSION : 42" W x 41.5" H HANGING WEIGHT : 39.04 lb

## LAMPING

**LUMENS** : 10,080 Rated

BULB : 15 x 60W Incandescent MB, 0W Total

BULB INCLUDED : (Not Included)

DIMMABLE : Yes COLOR\_TEMP : 2700K

#### **FINISHES OPTION**



## MATERIAL

Steel + Glass

### **RATINGS**

**cULus** Dry Location



## **ADDITIONAL**

**RATED LIFE 2500 Hours OPERATING TEMPERATURE:** -20°C (-4°F), 40°C (104°F)

Always consult a qualified electrician before installing any lighting product.



# WESTERN DISTRIBUTION CENTER (HEADQUARTER) 253 NORTH VINELAND AVE I CITY OF INDUSTRY, CA 91746

4200 SHIRLEY DR. I ATLANTA, GA 30336

P. 626.956.4200 | F. 626.956.4225 | maximlighting.com