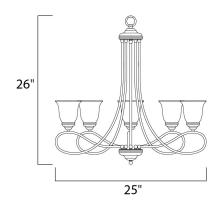

## **MEASUREMENTS**

DIMENSION : 25" W x 26" H CANOPY : 5" W x 1" H x 5" L

HANGING WEIGHT : 12.35 lb