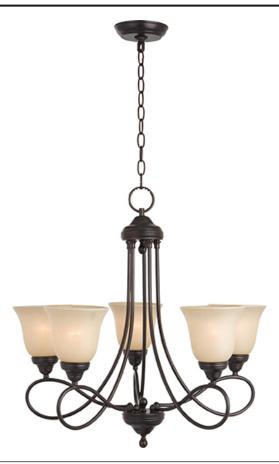

## PRODUCT DESCRIPTION

Beautifully flowing arms provide a clean, elegant look to this collection offered in Satin Nickel with Marbleized glass.