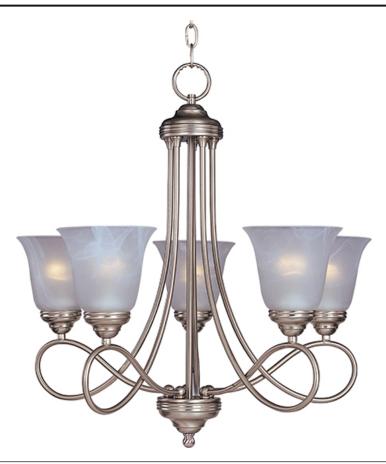

### PRODUCT DESCRIPTION

Beautifully flowing arms provide a clean, elegant look to this collection offered in Satin Nickel with Marbleized glass.

#### **MEASUREMENTS**

DIMENSION : 25" L x 25" W x 26" H

HANGING WEIGHT : 12.35 lb