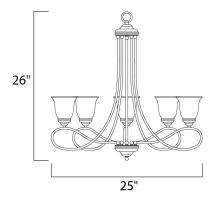

#### **MEASUREMENTS**

DIMENSION : 25" L x 25" W x 26" H

HANGING WEIGHT : 12.35 lb