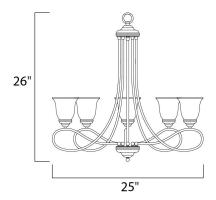

## PRODUCT DESCRIPTION

Beautifully flowing arms provide a clean, elegant look to this collection offered in Satin Nickel with Marbleized glass.



#### **MEASUREMENTS**

DIMENSION : 25" W x 26" H HANGING WEIGHT : 12.35 lb

#### **LAMPING**

LUMENS : 5,750 Rated

BULB : 5 x 100W Incandescent MB , 0W Total

BULB INCLUDED : (Not Included)

DIMMABLE : Yes COLOR\_TEMP : 2700K

#### **FINISHES OPTION**



# MATERIAL

Steel + Glass

# RATINGS

cULus Dry Location



## **ADDITIONAL**

RATED LIFE 2500 Hours OPERATING TEMPERATURE: -20°C (-4°F), 40°C (104°F)

Always consult a qualified electrician before installing any lighting product.



4200 SHIRLEY DR. I ATLANTA, GA 30336

P. 626.956.4200 | F. 626.956.4225 | maximlighting.com