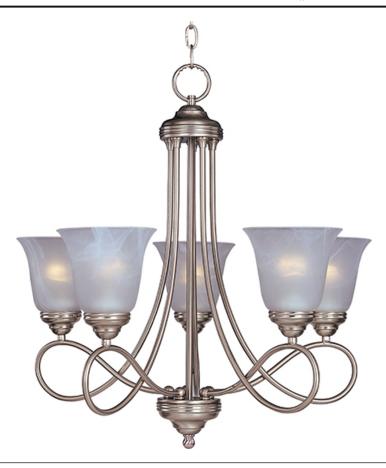

## PRODUCT DESCRIPTION

Beautifully flowing arms provide a clean, elegant look to this collection offered in Satin Nickel with Marbleized glass.