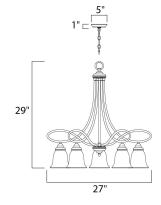

## MEASUREMENTS

HANGING WEIGHT

DIMENSION

CANOPY

BULB

DIMMABLE

: 27" W x 29" H : 5" W x 1" H x 5" L : 14.02 lb

- LAMPING INPUT VOLTAGE : 120V
- LUMENS : 5,750 Rated
  - : 5 x 100W Incandescent MB , 500W Total
- BULB INCLUDED : (Not Included)
  - : Standard
- COLOR\_TEMP : 2700K