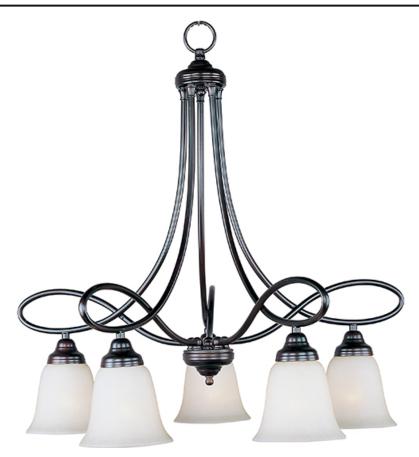

## **PRODUCT DESCRIPTION**

Beautifully flowing arms provide a clean, elegant look to this collection offered in Satin Nickel with Marbleized glass.

## MEASUREMENTS

HANGING WEIGHT

DIMENSION

CANOPY

BULB

DIMMABLE

: 27" W x 29" H : 5" W x 1" H x 5" L : 14.02 lb

- LAMPING INPUT VOLTAGE : 120V
- LUMENS : 5,750 Rated
  - : 5 x 100W Incandescent MB , 500W Total
- BULB INCLUDED : (Not Included)
  - : Standard
- COLOR\_TEMP : 2700K

## FINISHES OPTION

GLASS Wilshire WS

MATERIAL Iron

**RATINGS** Dry Location