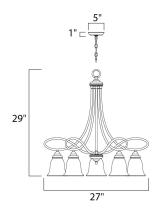

#### PRODUCT DESCRIPTION

Beautifully flowing arms provide a clean, elegant look to this collection offered in Satin Nickel with Marbleized glass.



#### **MEASUREMENTS**

DIMENSION : 27" W x 29" H HANGING WEIGHT : 14.02 lb

#### LAMPING

INPUT VOLTAGE : 120V LUMENS : 5,750 Rated

BULB : 5 x 100W Incandescent MB , 500W Total

BULB INCLUDED : (Not Included)
DIMMABLE : Standard
COLOR\_TEMP : 2700K

### **FINISHES OPTION**



### GLASS

Marble MR

## MATERIAL

Iron

## **RATINGS**

Dry Location



## ADDITIONAL

RATED LIFE 2500 Hours OPERATING TEMPERATURE: -20°C (-4°F), 40°C (104°F)

Always consult a qualified electrician before installing any lighting product.



# WESTERN DISTRIBUTION CENTER (HEADQUARTER)