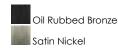

#### PRODUCT DESCRIPTION

Beautifully flowing arms provide a clean, elegant look to this collection offered in Satin Nickel with Marbleized glass.



#### **MEASUREMENTS**

DIMENSION : 27" W x 29" H HANGING WEIGHT : 14.02 lb

#### LAMPING

INPUT VOLTAGE : 120V LUMENS : 5,750 Rated

BULB : 5 x 100W Incandescent MB , 500W Total

BULB INCLUDED : (Not Included)
DIMMABLE : Standard
COLOR\_TEMP : 2700K

### **FINISHES OPTION**



### GLASS

Marble MR

## MATERIAL

Iron

## **RATINGS**

Dry Location



## ADDITIONAL

RATED LIFE 2500 Hours OPERATING TEMPERATURE: -20°C (-4°F), 40°C (104°F)

Always consult a qualified electrician before installing any lighting product.



# WESTERN DISTRIBUTION CENTER (HEADQUARTER)