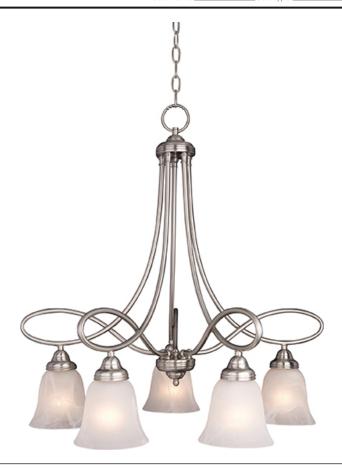

#### PRODUCT DESCRIPTION

Beautifully flowing arms provide a clean, elegant look to this collection offered in Satin Nickel with Marbleized glass.