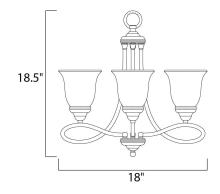

## MEASUREMENTS DIMENSION

HANGING WEIGHT

: 18" W x 18.5" H : 8.29 lb

LAMPING

LUMENS BULB BULB INCLUDED DIMMABLE COLOR\_TEMP

INPUT VOLTAGE : 120V : 3,450 Rated : 3 x 100W Incandescent MB , 300W Total : (Not Included) : Yes :2700K