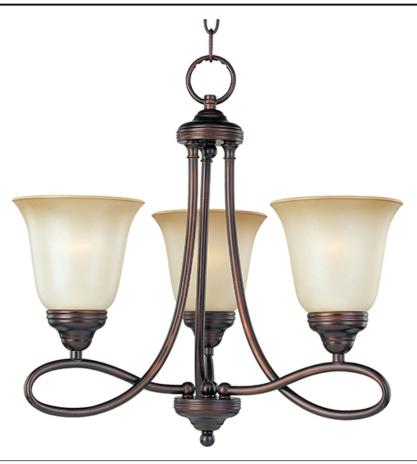

## **PRODUCT DESCRIPTION**

Beautifully flowing arms provide a clean, elegant look to this collection offered in Satin Nickel with Marbleized glass.

## **FINISHES OPTION**

GLASS Wilshire WS

MATERIAL Steel + Glass

RATINGS cULus Dry Location

ADDITIONAL RATED LIFE 2500 Hours OPERATING TEMPERATURE: -20°C (-4°F), 40°C (104°F)

Always consult a qualified electrician before installing any lighting product.