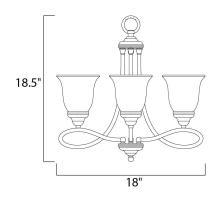

### **MEASUREMENTS**

DIMENSION : 18" L x 18" W x 18.5" H

HANGING WEIGHT : 8.29 lb