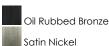

## PRODUCT DESCRIPTION

Beautifully flowing arms provide a clean, elegant look to this collection offered in Satin Nickel with Marbleized glass.



### **MEASUREMENTS**

DIMENSION : 18" L x 18" W x 18.5" H

HANGING WEIGHT : 8.29 lb

## LAMPING

INPUT VOLTAGE : 120V

LUMENS : 3,450 Rated

BULB : 3 x 60W Incandescent E26 Medium , 180W Total

BULB INCLUDED : (Not Included)

DIMMABLE : Yes

## **FINISHES OPTION**



# GLASS

Marble MR

# MATERIAL

Steel + Glass

### **RATINGS**

cULus Dry Location





### **ADDITIONAL**

ADJUSTABLE RATED LIFE 2500 Hours OPERATING TEMPERATURE: -20°C (-4°F), 40°C (104°F)

Always consult a qualified electrician before installing any lighting product.



# WESTERN DISTRIBUTION CENTER (HEADQUARTER)

4200 SHIRLEY DR. I ATLANTA, GA 30336

P. 626.956.4200 | F. 626.956.4225 | maximlighting.com