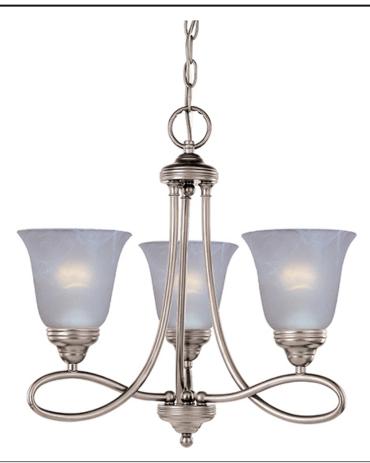

## PRODUCT DESCRIPTION

Beautifully flowing arms provide a clean, elegant look to this collection offered in Satin Nickel with Marbleized glass.

## LAMPING

INPUT VOLTAGE : 120V

LUMENS : 3,450 Rated

BULB : 3 x 60W Incandescent E26 Medium , 180W Total

BULB INCLUDED : (Not Included)

DIMMABLE : Yes

# GLASS

Marble MR

# MATERIAL

Steel + Glass