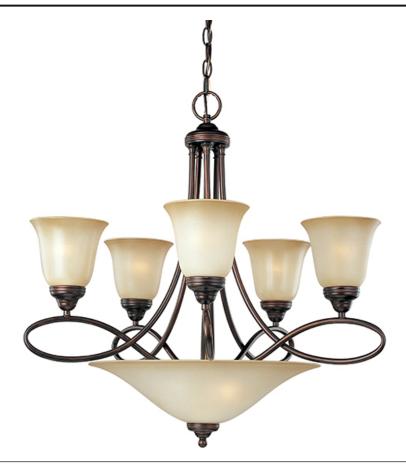

## **PRODUCT DESCRIPTION**

Beautifully flowing arms provide a clean, elegant look to this collection offered in Satin Nickel with Marbleized glass.

## FINISHES OPTION

GLASS Wilshire WS

MATERIAL Iron

**RATINGS** Dry Location