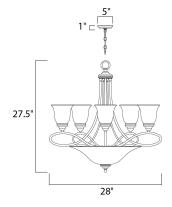

## MEASUREMENTS

HANGING WEIGHT

DIMENSION

CANOPY

BULB

DIMMABLE

: 28" W x 27.5" H : 5" W x 1" H x 5" L : 18.96 lb

- LAMPING INPUT VOLTAGE : 120V
- LUMENS : 8,050 Rated
  - : 7 x 100W Incandescent MB , 700W Total
- BULB INCLUDED : (Not Included)
  - : Standard
- COLOR\_TEMP : 2700K